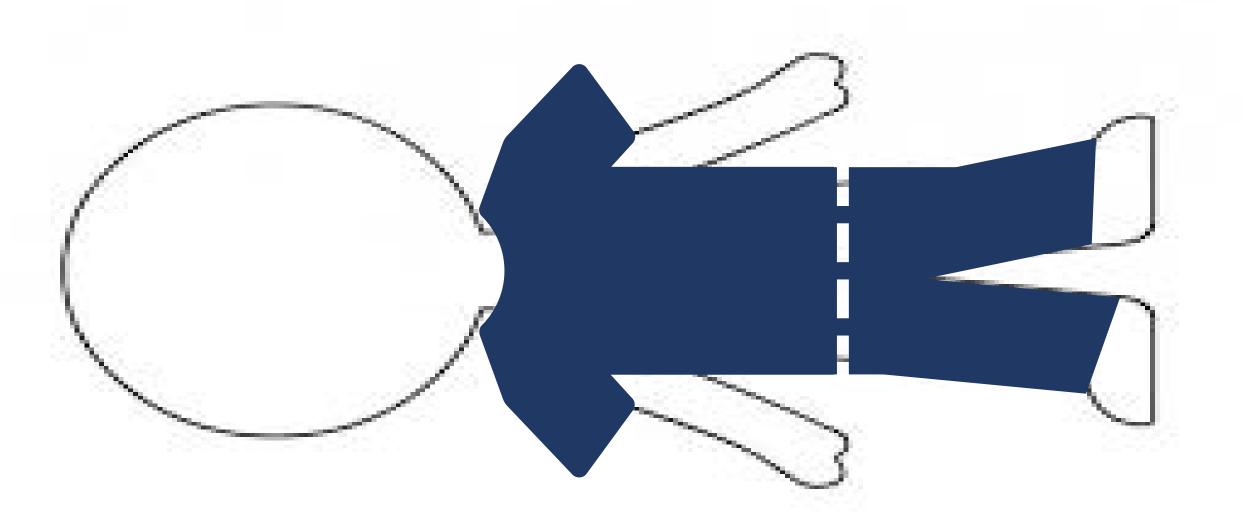

# Instructions for Assembly

- Cut out paper doll and PPE items and laminate (so that it can be wiped down and reused between team members).
- Make sure you have 1 copy of the DONNING and DOFFING Action Cards (pages 6, 7, 10-12) - AND 2 copies of the DONNING and DOFFING Answer Sheets (pages 8-9, 13-15).
- Cut the set of the DONNING and DOFFING Cards and 1 set of the DONNING and DOFFING Answer Sheets.
- Using the DONNING and DOFFING card answer sheet squares (with numbers) that you have cut, adhere them to the back of the DONNING and DOFFING Action Cards in the correct order the actions should be performed.
- Laminate the DONNING and DOFFING Action Cards and the other DONNING and DOFFING Answer Sheets. (so that it can be wiped down and reused between team members).

### Instructions For Use

- Using the DOFFING Action Cards, have the Team Member complete the DONNING sequence by placing the correct card in order on the DONNING Answer Sheet.
- 2. Once they have placed all the card, have them check their actions by turning over the cards to see if it matches the number on the Answer Sheet.
- 3. Once they are able to correctly place all of the DONNING Action Cards, complete the same exercise using the DOFFING Action Cards.
- 4. After they have completed the DONNING and DOFFING Action Cards exercise, have them DON and DOFF PPE in the correct sequence using the paper doll.
- 5. Once they have completed all of these steps, using the Donning/Doffing observation sheets, have them mime the actions and complete observation form.