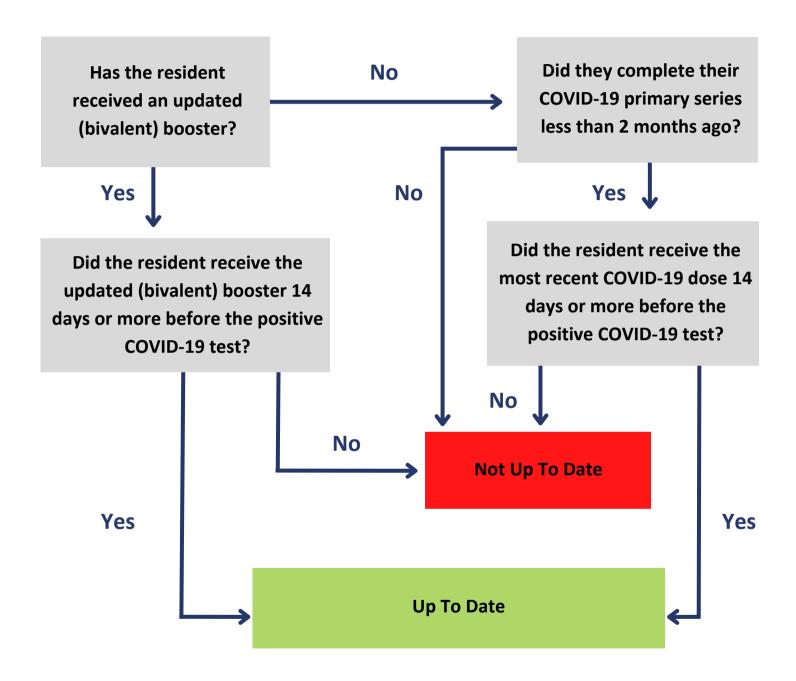

## Resident Impact and Facility Capacity Pathway (RIFC)

Use the following decision tree to help determine up to date vaccination status for the NHSN COVID-19 Vaccination Module RIFC Pathway.

Long-Term Care Facilities can use the following decision tree to help determine up to date vaccination status for the RIFC Pathway. Source: CDC NHSN Up to Guidance; updated March 27, 2023 https://www.cdc.gov/nhsn/pdfs/hps/covidvax/UpToDateGuidance-508.pdf