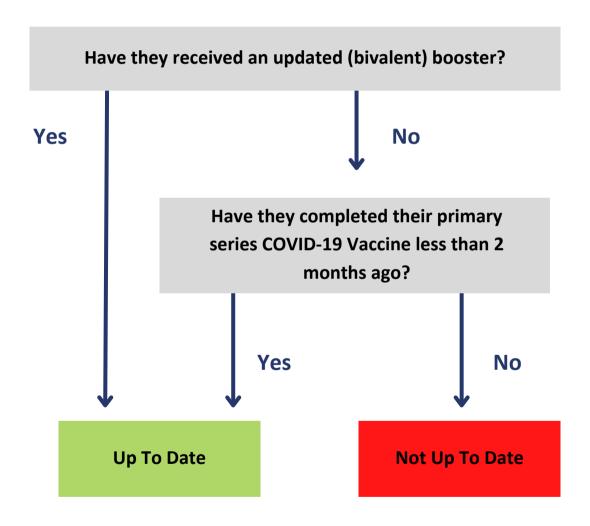

## **COVID-19 Vaccine Up To Date Decision Tree**

Use the following decision tree to help determine up to date vaccination status for the NHSN COVID-19 Vaccination Modules. Up to Date with COVID-19 Vaccines during the surveillance period of December 26, 2022 - March 26, 2023 AND March 27, 2023 - June 25, 2023