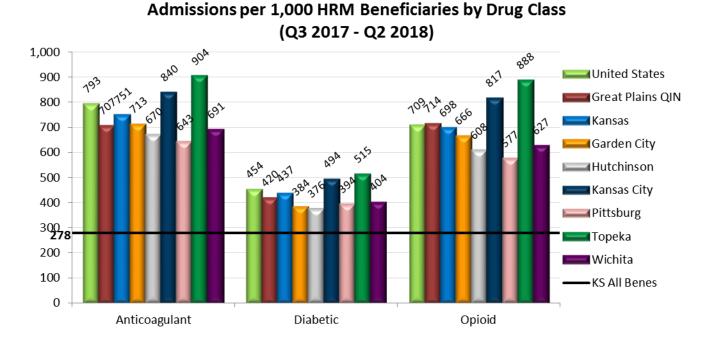

Community-level measures included are:

- **30-day Hospital Readmission Rate and Trends:** The percentage of hospital readmissions within 30 days of discharge
- Acute Care Utilization Rate: Hospital Admissions, 30-Day Hospital Readmissions, Emergency Department (ED) Visits (without admission), and Observation Stays per 1000 Medicare FFS Beneficiaries
- **Composite Measure of Unplanned Care:** All Admissions, ED Visits, and Observation Stays per 1000 Medicare FFS Beneficiaries; Includes separate graphs for each acute care setting.
- Hospital Discharge Rate per Location: Home (Community), Home Health, Hospice, and Skilled Nursing Facility
- 30-Day Hospital Readmission Rate per Discharge Location: As Above
- Top Five DRG Bundles for Admissions
- Top Five DRG Bundles for 30-Day Readmissions
- Potential Opportunity for Improving End-of-Life Care: Hospital care utilization of Beneficiaries at End-of-Life
- Admissions by Drug Class: Hospital Admissions per 1000 Medicare FFS High Risk Beneficiaries; beneficiaries were identified as high risk if they take three of more medications of which at least one is from the three drug classes of Anticoagulants, Diabetic Agents, and Opioids
- **Readmissions by Drug Class:** 30-Day Hospital Readmissions per 1000 Medicare FFS High Risk Beneficiaries; beneficiaries were identified as high risk if they take three or more medications of which at least one is from the three drug classes of Anticoagulants, Diabetic Agents, and Opioids
- **Composite Measure of Unplanned Care by Drug Class:** All Admissions, ED Visits, and Observation Stays per 1000 Medicare FFS High Risk Medication Beneficiaries; Includes separate graphs for each acute care setting.
- Timing of Readmission after Potential ADE Discharge