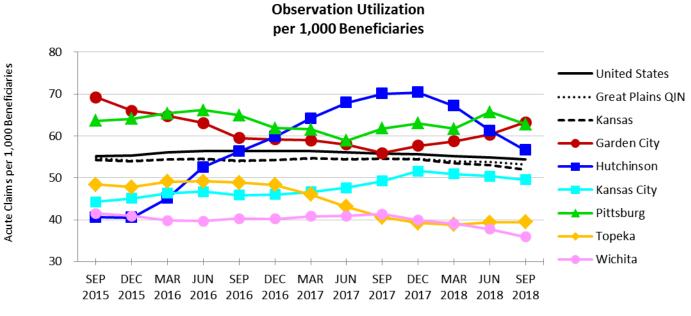

Composite Measure of Unplanned Care: Counts all the Admissions, ED visits and Observation stays per 1,000 beneficiaries.

All Acute-Care Utilization (Admissions, ED visits, Observation Stays)

1-Year Period Ending