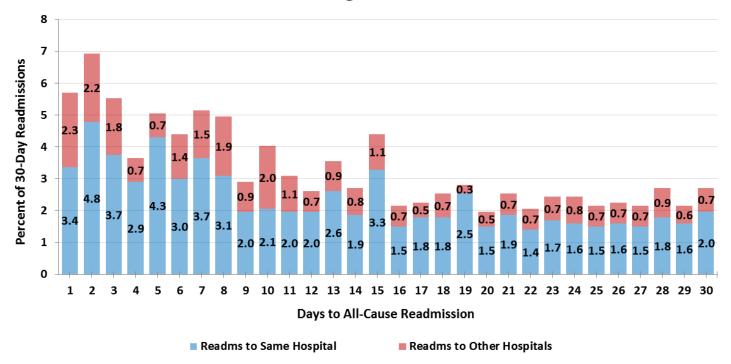

#### **Data Overview and Definitions**

Medicare claims data provided to the Great Plains QIN by the National Coordinating Center (NCC) was used to calculate the measures contained in this report. Readmissions are defined as "all-cause" readmissions to any hospital <u>within 30</u> <u>days of discharge</u>. We refer to the initial hospital admission as the "index discharge" and the second return admission as the "readmission." None of the measures are risk adjusted.