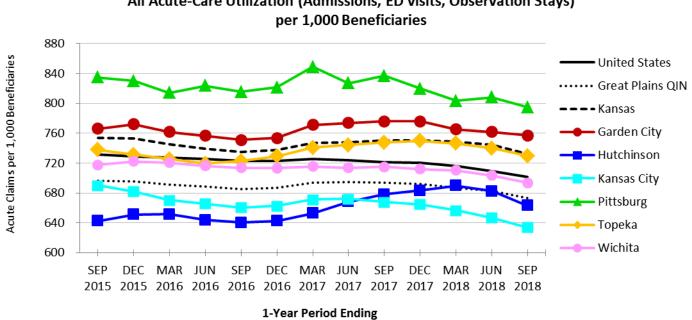

Composite Measure of Unplanned Care: Counts all the Admissions, ED visits and Observation stays per 1,000 beneficiaries.

All Acute-Care Utilization (Admissions, ED visits, Observation Stays)

1-Year Period Ending