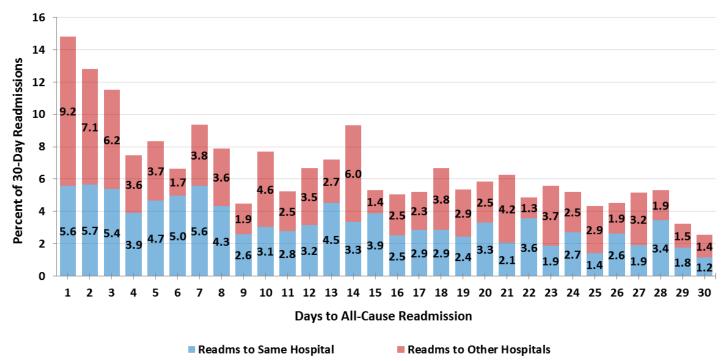

Community-level measures included are:

- **30-day Hospital Readmission Rate and Trends:** The percentage of hospital readmissions within 30 days of discharge
- Acute Care Utilization Rate: Hospital Admissions, 30-Day Hospital Readmissions, Emergency Department (ED) Visits (without admission), and Observation Stays per 1000 Medicare FFS Beneficiaries
- **Composite Measure of Unplanned Care:** All Admissions, ED Visits, and Observation Stays per 1000 Medicare FFS Beneficiaries; Includes separate graphs for each acute care setting.
- Hospital Discharge Rate per Location: Home (Community), Home Health, Hospice, and Skilled Nursing Facility
- 30-Day Hospital Readmission Rate per Discharge Location: As Above
- Top Five DRG Bundles for Admissions
- Top Five DRG Bundles for 30-Day Readmissions
- Potential Opportunity for Improving End-of-Life Care: Hospital care utilization of Beneficiaries at End-of-Life
- Admissions by Drug Class: Hospital Admissions per 1000 Medicare FFS High Risk Beneficiaries; beneficiaries were identified as high risk if they take three of more medications of which at least one is from the three drug classes of Anticoagulants, Diabetic Agents, and Opioids
- **Readmissions by Drug Class:** 30-Day Hospital Readmissions per 1000 Medicare FFS High Risk Beneficiaries; beneficiaries were identified as high risk if they take three or more medications of which at least one is from the three drug classes of Anticoagulants, Diabetic Agents, and Opioids
- **Composite Measure of Unplanned Care by Drug Class:** All Admissions, ED Visits, and Observation Stays per 1000 Medicare FFS High Risk Medication Beneficiaries; Includes separate graphs for each acute care setting.
- Timing of Readmission after Potential ADE Discharge