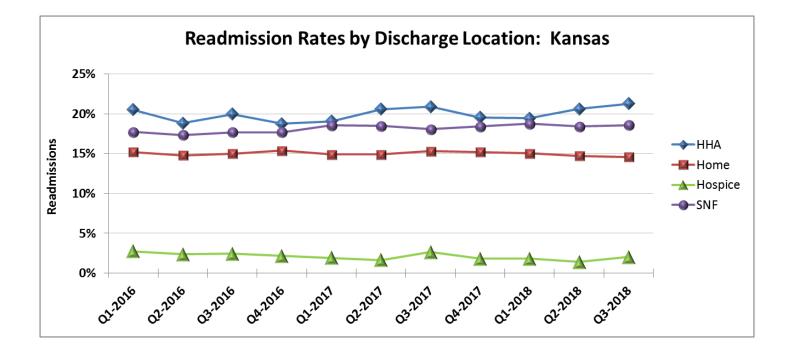

#### **Readmission Rate Trends:**

| Community        | Benes      | Adms       | Adms<br>per 1000<br>Benes | 30-Day<br>Readms | 30-Day<br>Readms<br>per 1000<br>Benes | ED Visits  | ED Visits<br>per 1000<br>Benes | Obs<br>Stays | Obs<br>Stays per<br>1000<br>Benes |
|------------------|------------|------------|---------------------------|------------------|---------------------------------------|------------|--------------------------------|--------------|-----------------------------------|
| Garden City      | 15,817     | 4,128      | 260.99                    | 620              | 39.20                                 | 6,851      | 433.14                         | 1,001        | 63.29                             |
| Hutchinson       | 15,027     | 3,891      | 258.93                    | 595              | 39.60                                 | 5,360      | 356.69                         | 872          | 58.03                             |
| Kansas City      | 89,649     | 25,243     | 281.58                    | 4,392            | 48.99                                 | 27,248     | 303.94                         | 4,499        | 50.18                             |
| Pittsburg        | 11,964     | 3,151      | 263.37                    | 419              | 35.02                                 | 5,616      | 469.41                         | 754          | 63.02                             |
| Topeka           | 42,319     | 13,248     | 313.05                    | 2,327            | 54.99                                 | 16,028     | 378.74                         | 1,676        | 39.60                             |
| Wichita          | 80,066     | 20,322     | 253.82                    | 2,981            | 37.23                                 | 32,429     | 405.03                         | 2,879        | 35.96                             |
| Kansas           | 432,420    | 119,538    | 276.44                    | 19,094           | 44.16                                 | 175,776    | 406.49                         | 22,664       | 52.41                             |
| Great Plains QIN | 957,361    | 248,351    | 259.41                    | 38,947           | 40.68                                 | 345,721    | 361.12                         | 51,255       | 53.54                             |
| United States    | 38,095,369 | 10,004,195 | 262.61                    | 1,794,983        | 47.12                                 | 14,635,153 | 384.17                         | 2,075,218    | 54.47                             |