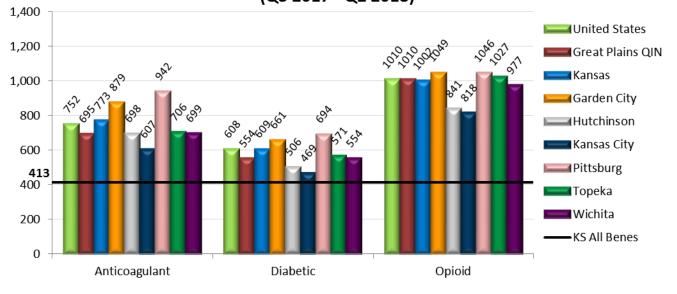

Composite Measure of Unplanned Care: Counts all the Admissions, ED visits and Observation stays per 1,000 beneficiaries.

All Acute-Care Utilization (Admissions, ED visits, Observation Stays)

1-Year Period Ending