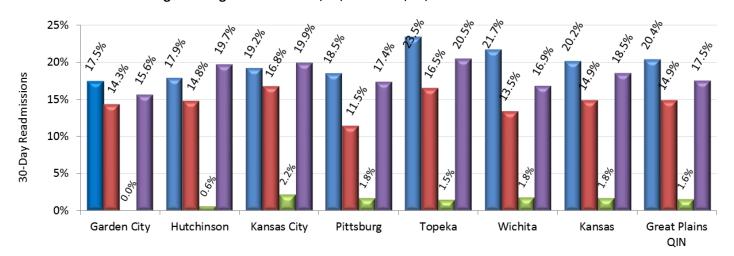

#### **Readmission Rates among Discharge Locations**: 10/01/2017 – 09/30/2018

🛚 Home Health 🛛 📲 Home 🔛 Hospice 🛛 🖬 Skilled Nursing Facility

|                  | Home Health |                 |                          | Home    |                 | Hospice                  |       |                 | <b>Skilled Nursing Facility</b> |        |                 |                          |
|------------------|-------------|-----------------|--------------------------|---------|-----------------|--------------------------|-------|-----------------|---------------------------------|--------|-----------------|--------------------------|
| Community        | Disch       | 30-Day<br>Readm | 30-Day<br>Readm<br>Rates | Disch   | 30-Day<br>Readm | 30-Day<br>Readm<br>Rates | Disch | 30-Day<br>Readm | 30-Day<br>Readm<br>Rates        | Disch  | 30-Day<br>Readm | 30-Day<br>Readm<br>Rates |
| Garden City      | 166         | 29              | 17.5%                    | 2,304   | 330             | 14.3%                    | 67    | 0               | 0.0%                            | 1,048  | 164             | 15.6%                    |
| Hutchinson       | 424         | 76              | 17.9%                    | 2,021   | 300             | 14.8%                    | 158   | 1               | 0.6%                            | 846    | 167             | 19.7%                    |
| Kansas City      | 4,284       | 823             | 19.2%                    | 12,552  | 2,107           | 16.8%                    | 811   | 18              | 2.2%                            | 4,986  | 993             | 19.9%                    |
| Pittsburg        | 389         | 72              | 18.5%                    | 1,547   | 178             | 11.5%                    | 114   | 2               | 1.8%                            | 656    | 114             | 17.4%                    |
| Topeka           | 1,086       | 255             | 23.5%                    | 7,405   | 1,221           | 16.5%                    | 394   | 6               | 1.5%                            | 2,201  | 451             | 20.5%                    |
| Wichita          | 2,590       | 562             | 21.7%                    | 10,430  | 1,403           | 13.5%                    | 706   | 13              | 1.8%                            | 4,118  | 694             | 16.9%                    |
| Kansas           | 13,358      | 2,697           | 20.2%                    | 61,845  | 9,203           | 14.9%                    | 3,351 | 59              | 1.8%                            | 26,153 | 4,849           | 18.5%                    |
| Great Plains QIN | 25,211      | 5,148           | 20.4%                    | 132,697 | 19,795          | 14.9%                    | 6,001 | 96              | 1.6%                            | 56,350 | 9,866           | 17.5%                    |