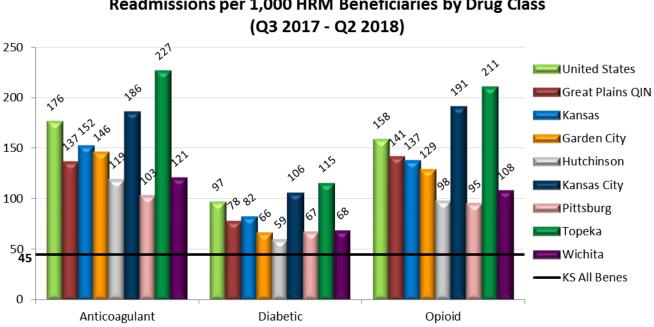

Community-level measures included are:

- **30-day Hospital Readmission Rate and Trends:** The percentage of hospital readmissions within 30 days of discharge
- Acute Care Utilization Rate: Hospital Admissions, 30-Day Hospital Readmissions, Emergency Department (ED) Visits (without admission), and Observation Stays per 1000 Medicare FFS Beneficiaries
- **Composite Measure of Unplanned Care:** All Admissions, ED Visits, and Observation Stays per 1000 Medicare FFS Beneficiaries; Includes separate graphs for each acute care setting.
- Hospital Discharge Rate per Location: Home (Community), Home Health, Hospice, and Skilled Nursing Facility
- 30-Day Hospital Readmission Rate per Discharge Location: As Above
- Top Five DRG Bundles for Admissions
- Top Five DRG Bundles for 30-Day Readmissions
- Potential Opportunity for Improving End-of-Life Care: Hospital care utilization of Beneficiaries at End-of-Life
- Admissions by Drug Class: Hospital Admissions per 1000 Medicare FFS High Risk Beneficiaries; beneficiaries were identified as high risk if they take three of more medications of which at least one is from the three drug classes of Anticoagulants, Diabetic Agents, and Opioids
- **Readmissions by Drug Class:** 30-Day Hospital Readmissions per 1000 Medicare FFS High Risk Beneficiaries; beneficiaries were identified as high risk if they take three or more medications of which at least one is from the three drug classes of Anticoagulants, Diabetic Agents, and Opioids
- **Composite Measure of Unplanned Care by Drug Class:** All Admissions, ED Visits, and Observation Stays per 1000 Medicare FFS High Risk Medication Beneficiaries; Includes separate graphs for each acute care setting.
- Timing of Readmission after Potential ADE Discharge