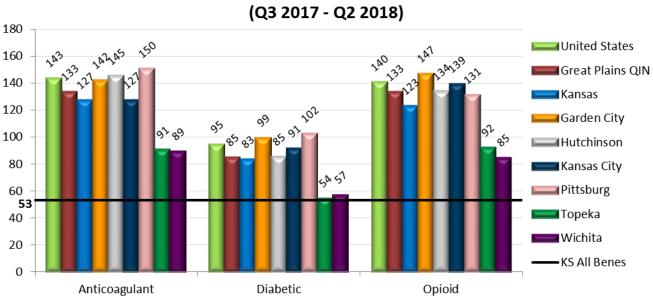

Composite Measure of Unplanned Care: Counts all the Admissions, ED visits and Observation stays per 1,000 beneficiaries.

All Acute-Care Utilization (Admissions, ED visits, Observation Stays)

1-Year Period Ending