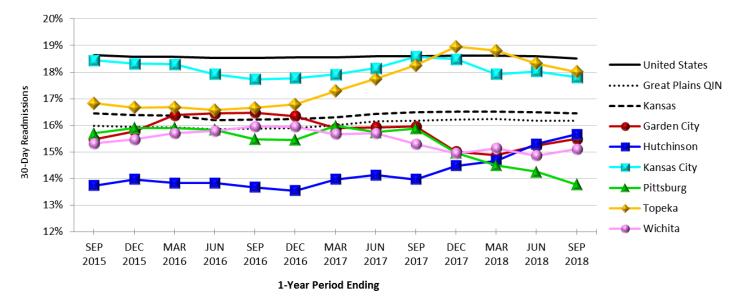

#### **Readmission Rate Trends:**

| Community        | Benes      | Adms       | Adms<br>per 1000<br>Benes | 30-Day<br>Readms | 30-Day<br>Readms<br>per 1000<br>Benes | ED Visits  | ED Visits<br>per 1000<br>Benes | Obs<br>Stays | Obs<br>Stays per<br>1000<br>Benes |
|------------------|------------|------------|---------------------------|------------------|---------------------------------------|------------|--------------------------------|--------------|-----------------------------------|
| Garden City      | 15,817     | 4,128      | 260.99                    | 620              | 39.20                                 | 6,851      | 433.14                         | 1,001        | 63.29                             |
| Hutchinson       | 15,027     | 3,891      | 258.93                    | 595              | 39.60                                 | 5,360      | 356.69                         | 872          | 58.03                             |
| Kansas City      | 89,649     | 25,243     | 281.58                    | 4,392            | 48.99                                 | 27,248     | 303.94                         | 4,499        | 50.18                             |
| Pittsburg        | 11,964     | 3,151      | 263.37                    | 419              | 35.02                                 | 5,616      | 469.41                         | 754          | 63.02                             |
| Topeka           | 42,319     | 13,248     | 313.05                    | 2,327            | 54.99                                 | 16,028     | 378.74                         | 1,676        | 39.60                             |
| Wichita          | 80,066     | 20,322     | 253.82                    | 2,981            | 37.23                                 | 32,429     | 405.03                         | 2,879        | 35.96                             |
| Kansas           | 432,420    | 119,538    | 276.44                    | 19,094           | 44.16                                 | 175,776    | 406.49                         | 22,664       | 52.41                             |
| Great Plains QIN | 957,361    | 248,351    | 259.41                    | 38,947           | 40.68                                 | 345,721    | 361.12                         | 51,255       | 53.54                             |
| United States    | 38,095,369 | 10,004,195 | 262.61                    | 1,794,983        | 47.12                                 | 14,635,153 | 384.17                         | 2,075,218    | 54.47                             |