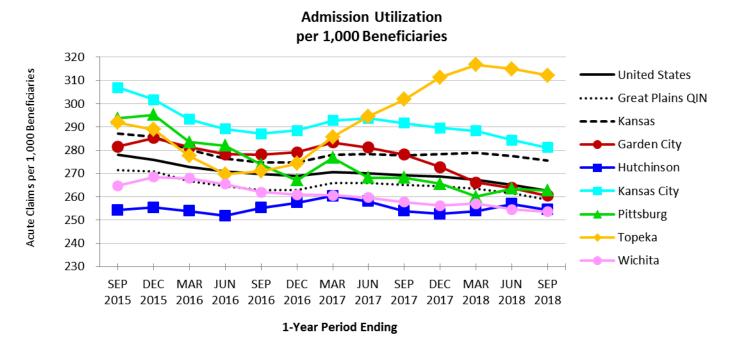

Composite Measure of Unplanned Care: Counts all the Admissions, ED visits and Observation stays per 1,000 beneficiaries.

All Acute-Care Utilization (Admissions, ED visits, Observation Stays)

1-Year Period Ending