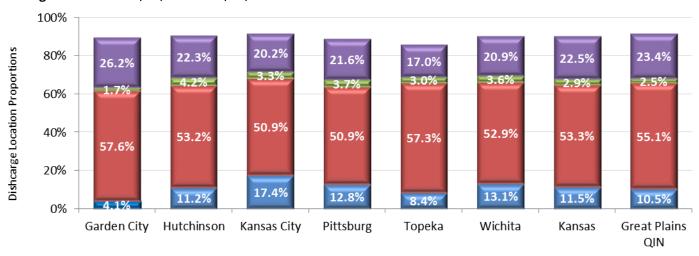

Discharge Locations: 10/01/2017 – 09/30/2018

🛚 Home Health 📲 Home 🔛

Hospice Skilled Nursing Facility

|                  | Discharges                                   |           |           |         |       |         |         |           |            |  |
|------------------|----------------------------------------------|-----------|-----------|---------|-------|---------|---------|-----------|------------|--|
|                  | Home Health Home Hospice Skilled Nursing Fac |           |           |         |       |         |         |           |            |  |
| Community        | All                                          | # to Home | % to Home | # to    | % to  | # to    | % to    | # to SNF  | % to SNF   |  |
| community        |                                              | Health    | Health    | Home    | Home  | Hospice | Hospice | # 10 5111 | 70 CO SIVI |  |
| Garden City      | 4,003                                        | 166       | 4.1%      | 2,304   | 57.6% | 67      | 1.7%    | 1,048     | 26.2%      |  |
| Hutchinson       | 3,800                                        | 424       | 11.2%     | 2,021   | 53.2% | 158     | 4.2%    | 846       | 22.3%      |  |
| Kansas City      | 24,664                                       | 4,284     | 17.4%     | 12,552  | 50.9% | 811     | 3.3%    | 4,986     | 20.2%      |  |
| Pittsburg        | 3,042                                        | 389       | 12.8%     | 1,547   | 50.9% | 114     | 3.7%    | 656       | 21.6%      |  |
| Topeka           | 12,920                                       | 1,086     | 8.4%      | 7,405   | 57.3% | 394     | 3.0%    | 2,201     | 17.0%      |  |
| Wichita          | 19,734                                       | 2,590     | 13.1%     | 10,430  | 52.9% | 706     | 3.6%    | 4,118     | 20.9%      |  |
| Kansas           | 116,124                                      | 13,358    | 11.5%     | 61,845  | 53.3% | 3,351   | 2.9%    | 26,153    | 22.5%      |  |
| Great Plains QIN | 240,690                                      | 25,211    | 10.5%     | 132,697 | 55.1% | 6,001   | 2.5%    | 56,350    | 23.4%      |  |