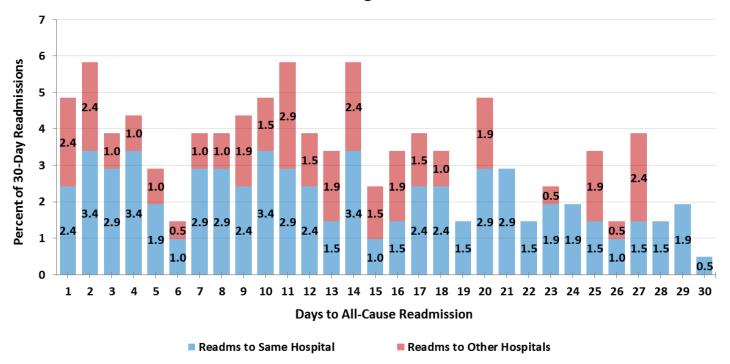

Community-level measures included are:

- **30-day Hospital Readmission Rate and Trends:** The percentage of hospital readmissions within 30 days of discharge
- Acute Care Utilization Rate: Hospital Admissions, 30-Day Hospital Readmissions, Emergency Department (ED) Visits (without admission), and Observation Stays per 1000 Medicare FFS Beneficiaries
- **Composite Measure of Unplanned Care:** All Admissions, ED Visits, and Observation Stays per 1000 Medicare FFS Beneficiaries; Includes separate graphs for each acute care setting.
- Hospital Discharge Rate per Location: Home (Community), Home Health, Hospice, and Skilled Nursing Facility
- 30-Day Hospital Readmission Rate per Discharge Location: As Above
- Top Five DRG Bundles for Admissions
- Top Five DRG Bundles for 30-Day Readmissions
- Potential Opportunity for Improving End-of-Life Care: Hospital care utilization of Beneficiaries at End-of-Life
- Admissions by Drug Class: Hospital Admissions per 1000 Medicare FFS High Risk Beneficiaries; beneficiaries were identified as high risk if they take three of more medications of which at least one is from the three drug classes of Anticoagulants, Diabetic Agents, and Opioids
- **Readmissions by Drug Class:** 30-Day Hospital Readmissions per 1000 Medicare FFS High Risk Beneficiaries; beneficiaries were identified as high risk if they take three or more medications of which at least one is from the three drug classes of Anticoagulants, Diabetic Agents, and Opioids
- **Composite Measure of Unplanned Care by Drug Class:** All Admissions, ED Visits, and Observation Stays per 1000 Medicare FFS High Risk Medication Beneficiaries; Includes separate graphs for each acute care setting.
- Timing of Readmission after Potential ADE Discharge