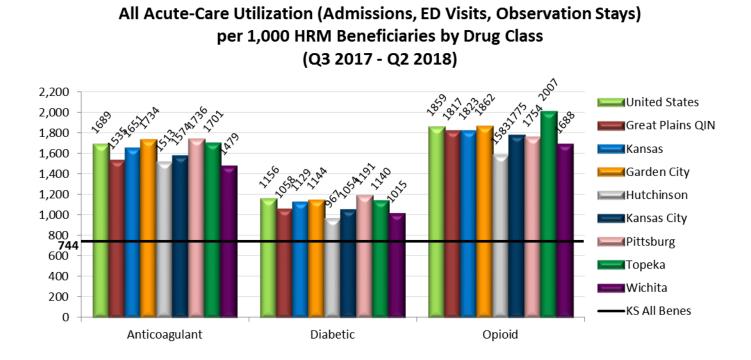

Composite Measure of Unplanned Care: Counts all the Admissions, ED visits and Observation stays per 1,000 beneficiaries.

All Acute-Care Utilization (Admissions, ED visits, Observation Stays)

1-Year Period Ending