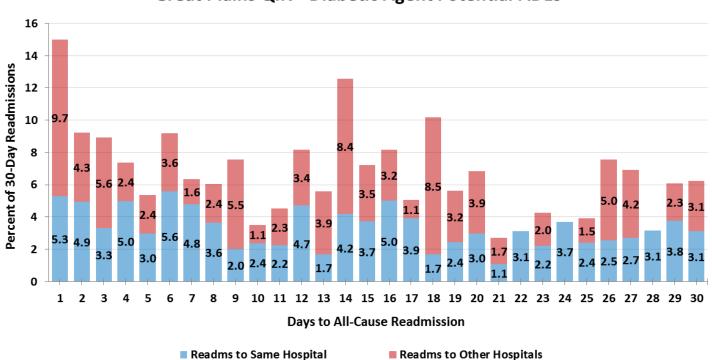

Community-level measures included are:

- **30-day Hospital Readmission Rate and Trends:** The percentage of hospital readmissions within 30 days of discharge
- Acute Care Utilization Rate: Hospital Admissions, 30-Day Hospital Readmissions, Emergency Department (ED) Visits (without admission), and Observation Stays per 1000 Medicare FFS Beneficiaries
- **Composite Measure of Unplanned Care:** All Admissions, ED Visits, and Observation Stays per 1000 Medicare FFS Beneficiaries; Includes separate graphs for each acute care setting.
- Hospital Discharge Rate per Location: Home (Community), Home Health, Hospice, and Skilled Nursing Facility
- 30-Day Hospital Readmission Rate per Discharge Location: As Above
- Top Five DRG Bundles for Admissions
- Top Five DRG Bundles for 30-Day Readmissions
- Potential Opportunity for Improving End-of-Life Care: Hospital care utilization of Beneficiaries at End-of-Life
- Admissions by Drug Class: Hospital Admissions per 1000 Medicare FFS High Risk Beneficiaries; beneficiaries were identified as high risk if they take three of more medications of which at least one is from the three drug classes of Anticoagulants, Diabetic Agents, and Opioids
- **Readmissions by Drug Class:** 30-Day Hospital Readmissions per 1000 Medicare FFS High Risk Beneficiaries; beneficiaries were identified as high risk if they take three or more medications of which at least one is from the three drug classes of Anticoagulants, Diabetic Agents, and Opioids
- **Composite Measure of Unplanned Care by Drug Class:** All Admissions, ED Visits, and Observation Stays per 1000 Medicare FFS High Risk Medication Beneficiaries; Includes separate graphs for each acute care setting.
- Timing of Readmission after Potential ADE Discharge