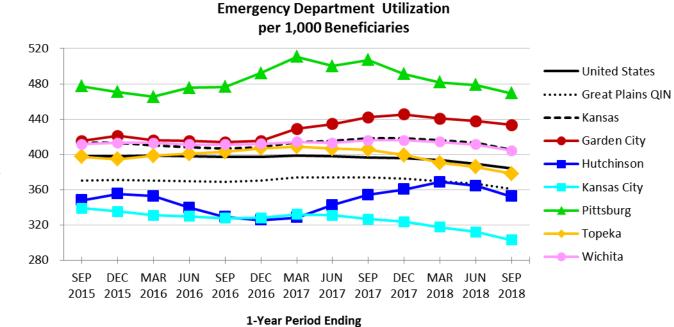

Composite Measure of Unplanned Care: Counts all the Admissions, ED visits and Observation stays per 1,000 beneficiaries.

All Acute-Care Utilization (Admissions, ED visits, Observation Stays)

1-Year Period Ending