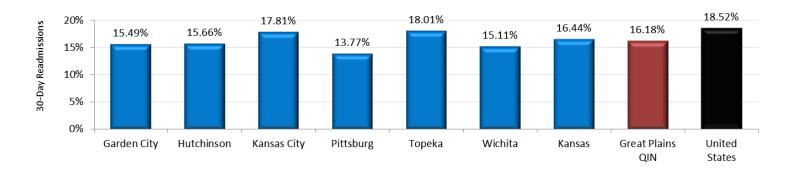

#### Current Readmission Rates (# of readmissions within 30 days / # of discharges): 10/01/2017 – 09/30/2018

| Community        | Discharges | 30-Day Readmissions | 30-Day Readmission Rates |
|------------------|------------|---------------------|--------------------------|
| Garden City      | 4,003      | 620                 | 15.49%                   |
| Hutchinson       | 3,800      | 595                 | 15.66%                   |
| Kansas City      | 24,664     | 4,392               | 17.81%                   |
| Pittsburg        | 3,042      | 419                 | 13.77%                   |
| Topeka           | 12,920     | 2,327               | 18.01%                   |
| Wichita          | 19,734     | 2,981               | 15.11%                   |
| Kansas           | 116,124    | 19,094              | 16.44%                   |
| Great Plains QIN | 240,690    | 38,947              | 16.18%                   |
| United States    | 9,694,493  | 1,794,983           | 18.52%                   |