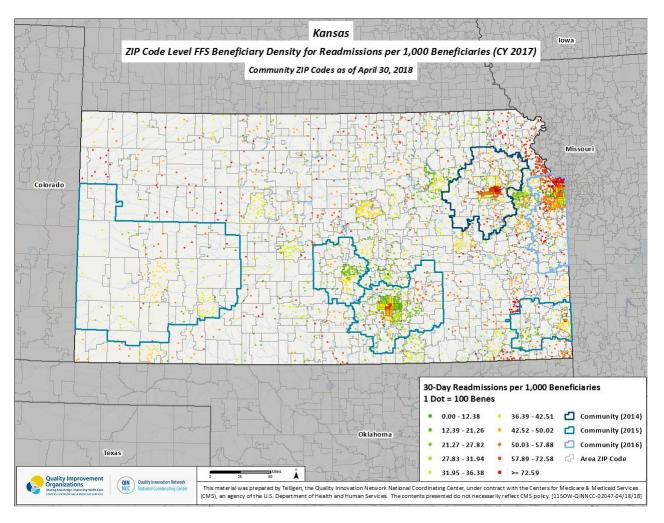

#### **Communities**

Communities are identified based on two factors: 1) where each ZIP code's Medicare beneficiaries received most of their care and 2) where most of a hospitals' Medicare patients reside. The areas where these two factors experienced the most overlap resulted in these communities. The map below displays ZIP code level readmissions per 1,000 FFS beneficiaries for all valid ZIP codes in the state/territory. The map includes an overlay displaying all current care coordination communities.